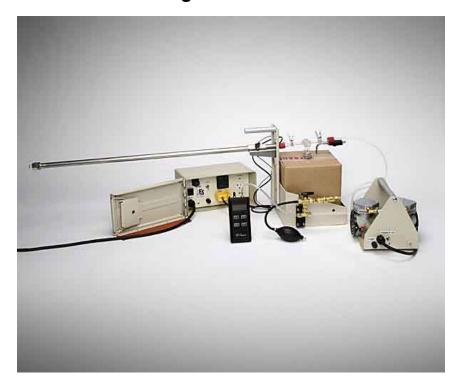

## Method 6 Determination of Sulfur Dioxide Emissions from Stationary Sources

M6-S1-V Method 6 Sampling Assembly, 230V, includes the following:

M6-SC 1 Sample Caddy

PRAM-P03-06 1 3ft heated Miniature Probe Assembly, 3/8" Pyrex Liner

PRLM-P03-06 1 3ft Pyrex Liner with Cup
PFA-620-6 1 3/8" PFA Teflon Union
M6-PPL 1 Handheld Probe Purge Bulb

M6-CB 1 Insulated SS Cold Box UA-12 1 SS Umbilical Adapter

GSM-6B 1 Midget Ball Joint Glassware Set

UC-LF-025 1 25ft Low Flow Umbilical Cable with one JB-15 Power Distribution Box

UNI-VOS-ACD-V 1 Low Flow Console, Digital DGM, 230V