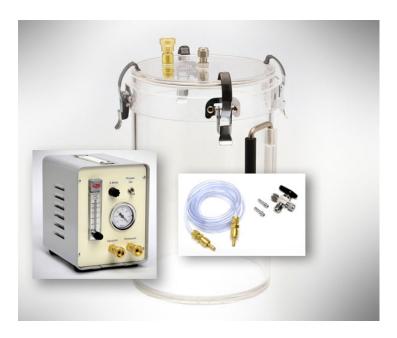

## Method 10 Determination of Carbon Monoxide Emissions from Stationary

**Sources** 

| GCU-1         |   | Universal Gas Conditioning Assembly, Teflon Lines, includes the following:           |
|---------------|---|--------------------------------------------------------------------------------------|
| C-CC-6T       | 1 | 3/8" Teflon Coil Condenser                                                           |
| M5-CB6-C      | 1 | Insulated Cold Box with Bored-Thru Coil Condenser Outlet                             |
| M5-CB-PA      | 1 | Probe Support Adapter Panel for Cold Box                                             |
| HC-PPS-3      | 1 | Peristaltic Pump                                                                     |
| M5-JB-1       | 1 | Power Distribution Connector Box                                                     |
| HH-IMPBRKT    | 1 | Heated Sample Line Support Bracket                                                   |
| BSS-100-V 100 | 1 | Liter Bag Sampling System, Polycarbonate Vessel, 220V Pump Assembly, 80 L Tedlar Bag |
| BR30 80L      | 1 | Tedlar Bag, 30x30:, with Roberts valve                                               |
|               |   |                                                                                      |