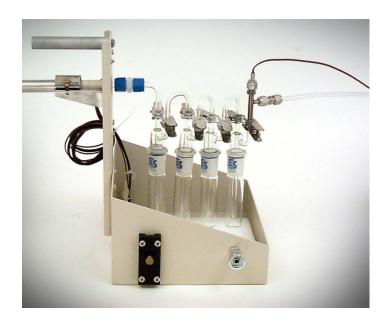

## M7-S1-V Sampling System, 220V, includes:

- Method 7 Sample Caddy;
- Heated Pyrex Probe Assembly;
- Two spare Pyrex liners;
- Two method 7 Pyrex valve;
- 6 encased method 7 flasks;
- Flask thermocouple;
- Digital manometer;
- FLow control valve assembly;
- 2/8" Pyrex liner;